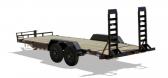

## 2024 Load Trail Carhauler Car Hauler

Stock#: CH8320+ 296597 VIN#: 4ZECH2026R1296597 Year: 2024

Manufacturer: Load Trail Width: 83" or 6'11" Length: 240" or 20'0"

URL: https://jandmtrailers.com/2024-load-trail-carhauler-car-hauler-DJXp.html

## **Description**

- 6" Channel Frame
- 2 7,000 Lb Dexter Spring Axles (2 Elec FSA Brakes)
- ST235/85 R16 LRG 14 Ply. (BLACK WHEELS)
- Coupler 2-5/16" Adjustable (4 HOLE)
- Treated Wood Floor w/2' Dove Tail (Only On 12' & Up)
- Drive-Over Fenders 9" (weld-on)
- · Fork Holders
- Fold Up Ramps 5' x 24" x 4" (carhauler dove)
- 16" Cross-Members
- Jack Spring Loaded Drop Leg 1-10K
- Lights LED (w/Cold Weather Harness)
- 4 D-Rings 4" Weld On
- Line Weld
- Black (w/Primer)
- Road Service Program 903-783-3933 for Info.