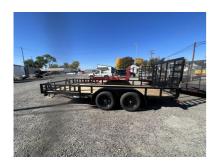

## 83" X 16' TANDEM AXLE UTILITY (2" X 3" ANGLE FRAME)

Stock#: UE07+1305775 VIN#: 4ZEUT1621R1305775 Year: 2024

Manufacturer: Load Trail GVWR: 7000 #Axles: 2

URL: https://jandmtrailers.com/83-x-16-tandem-axle-utility-2-x-3-angle-frame--eM7p.html

## **Description**

2" x 3" Angle Frame

2 - 3,500 Lb Dexter Spring Axles (2 Elec FSA Brakes)

ST205/75 R15 LRC 6 Ply. (BLACK WHEELS)

Coupler 2" A-Frame Cast

Treated Wood Floor

Smooth Plate Straight Fenders (weld-on)

4' Fold In Gate Tubing w/Exp. Metal & Side Rail Ramps

24" Cross-Members

Jack 2000 lb.

Lights LED (w/Cold Weather Harness)

4 - U-Hooks

Sq. Tube Side Rails (weld on)

Spring Assist on Fold Gate

Spare Tire Mount