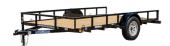

## 77" X 12' SINGLE AXLE (2" X 3" ANGLE FRAME)

Stock#: 87485 VIN#: 4ZESA1210P1287485 Year: 2023

Manufacturer: Load Trail GVWR: 2990 #Axles: 1

URL: https://jandmtrailers.com/77-x-12-single-axle-2-x-3-angle-frame--uF5o.html

## **Description**

1 - 3,500 Lb Dexter Spring (1 Idler Axle)

ST205/75 R15 LRC 6 Ply. (BLACK WHEELS)

Coupler 2" A-Frame

Treated Wood Floor

Smooth Plate Round Fenders (weld-on)

Standard Deck (non tilt)

4' Fold In Gate Tubing w/Exp. Metal

24" Cross-Members

Jack 2000 lb.

Lights LED (w/Cold Weather Harness)

4 - U-Hooks

Sq. Tube Side Rails (weld on)

Spare Tire Mount

Black (w/Primer)

Road Service Program 903-783-3933 for Info.